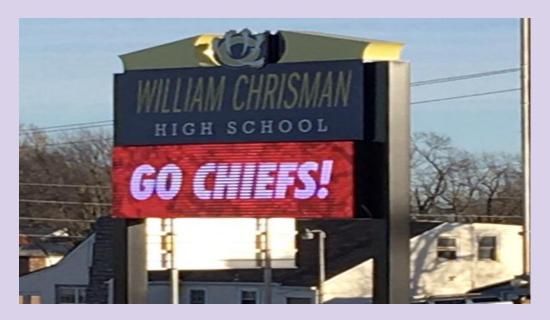

#### Practice #1:

Directions: Point to the place that is capitalized correctly.

William Chrisman High School or william chrisman high school?

#### Practice #1:

How did you do?

•

William Chrisman High School or william chrisman high school?