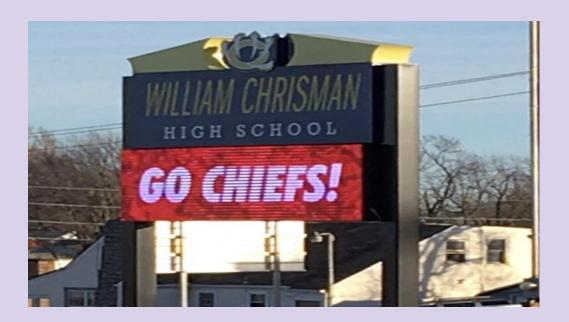

#### Practice #1:

Directions: Point to the place that is capitalized correctly.

William Chrisman High School or william chrisman high school?

#### Practice #1:

How did you do?

•

William Chrisman High School or william chrisman high school?